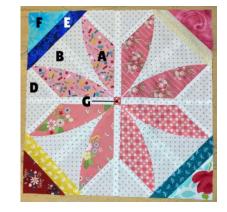

## **Fabric Requirements for one block:**

\*\* Bring extra of all the fabrics just in case you need them

From assorted fabrics cut:

- (4) 6 1/2" x 6 3/4" assorted fabrics (A)
- (2-4) 5" x 5" matching fabrics for corner accent sashing (cut in half diagonally) (E)
- (4) 2 3/4" x 2 3/4" matching assorted fabrics for side edge corners (F)
- (1) 1"x 1" assorted fabric for center (G) \*\*Can be cut from (A) in the first step

From background fabric (low volume or solid) cut:

- (4) 5" x 7" fabric (B)
- (4) 3 1/4" x 3 1/4" fabric cut in half diagonally (D)
- (4) 1" x 6" sashing between blocks