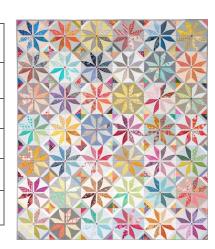

## **Class Description:**

What do you do when you have scraps overflowing the bin? You make a Posh Penelope of course! This is such a fun block to make and once you get the block down, you can make the basic 1/4 block in 15 minutes and an entire block in about 1 hour. Make one after every project and soon you will have an entire guilt.